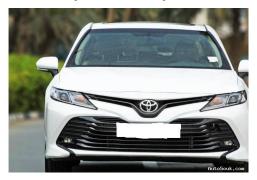

#### Common

| Title:      | 2019 Toyota Camry GCC |
|-------------|-----------------------|
| Body Style: | Sedan                 |
| Price:      | AED 25,000.00         |
| Condition:  | Used                  |
| Built:      | 2019                  |
| Posted:     | May 06, 2020          |

Additional Information:

2019 Toyota Camry GCC is Full Options in Excellent condition with warranty, No Accident record, No mechanical problem almost like brand new with good Kilometer: 3000 KM.

CONTACT EMail: mohd uthma@hotmail.com