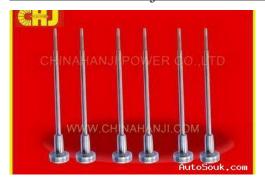

# Common Rail Injector BOSCH NO. 0 445 120 123 0, \$ 1.00

### Common

Title: Common Rail Injector

BOSCH NO. 0 445 120

123 0

Condition: New Price: \$ 1.00 Built: 1982

Description: CHINAHANJI POWER

CO.,LTD is a leading manufacturer of high quality Car, Marine, Pump in China, and it's our pleasure to offer you