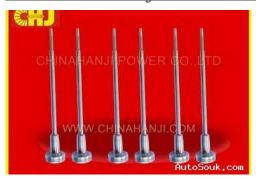

# Common Rail Injector BOSCH NO. 0 445 120 123 0, \$ 1.00

### Common

Title: Common Rail Injector

BOSCH NO. 0 445 120

123 0

Condition: New Price: \$1.00 Built: 1982

Description: CHINAHANJI POWER

CO.,LTD is a leading manufacturer of high quality Car, Marine, Pump in China, and it's our pleasure to offer you