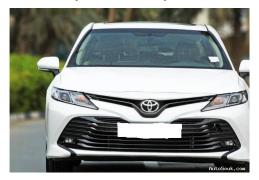

### 2019 Toyota Camry GCC

Dealer Info

Name:

Mohammad Uthman First Name: Mohammad Last Name: Uthman

#### Common

| Title:      | 2019 Toyota Camry GCC |
|-------------|-----------------------|
| Body Style: | Sedan                 |
| Price:      | AED 25,000.00         |
| Condition:  | Used                  |
| Built:      | 2019                  |
| Posted:     | May 06, 2020          |

# Additional information

| Transmission:     | Automatic                |
|-------------------|--------------------------|
| Drive Train:      | 4WD                      |
| Engine Cylinders: | 4                        |
| Fuel:             | Petrol                   |
| Mileage:          | 3000 km                  |
| Exterior Color:   | White                    |
| Interior Color:   | beige                    |
| Doors:            | 4                        |
| Comfort:          | A/C: Front, A/C: Rear,   |
|                   | Cruise Control,          |
|                   | Navigation System,       |
|                   | Power Locks, Power       |
|                   | Steering, Remote Keyless |
|                   | Entry, TV/VCR            |
| Safety:           | Airbag: Driver, Airbag:  |
|                   | Passenger                |
| Windows:          | Power Windows            |
| Sound System:     | CD Player, Premium       |
|                   | Sound                    |
| Other Features:   | Alloy Wheels             |

Additional Information:

2019 Toyota Camry GCC is Full Options in Excellent condition with warranty, No Accident record, No mechanical problem almost like brand new with good Kilometer: 3000 KM.

CONTACT EMail: mohd uthma@hotmail.com