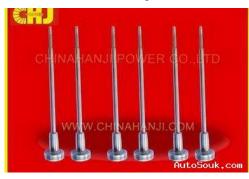

## Common Rail Injector BOSCH NO. 0 445 120 123 0, \$ 1.00

Dealer Info Name: Nancy First Name: Nancy

## Common

Title:

Condition: Price: Built: Description: Common Rail Injector BOSCH NO. 0 445 120 123 0 New \$ 1.00 1982 CHINAHANJI POWER CO.,LTD is a leading manufacturer of high quality Car, Marine, Pump in China, and it's our pleasure to offer you detailed product information attached as per your needs. Please feel free to visit our website at https://www.ch inahanji.com for more information Nov 30, 2019