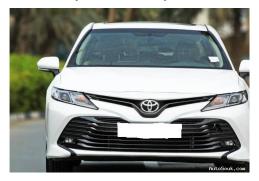

#### Common

| Title:      | 2019 Toyota Camry GCC |
|-------------|-----------------------|
| Body Style: | Sedan                 |
| Price:      | AED 25,000.00         |
| Condition:  | Used                  |
| Built:      | 2019                  |
| Posted:     | May 06, 2020          |

# Additional information

| Transmission:     | Automatic                |
|-------------------|--------------------------|
| Drive Train:      | 4WD                      |
| Engine Cylinders: | 4                        |
| Fuel:             | Petrol                   |
| Mileage:          | 3000 km                  |
| Exterior Color:   | White                    |
| Interior Color:   | beige                    |
| Doors:            | 4                        |
| Comfort:          | A/C: Front, A/C: Rear,   |
|                   | Cruise Control,          |
|                   | Navigation System,       |
|                   | Power Locks, Power       |
|                   | Steering, Remote Keyless |
|                   | Entry, TV/VCR            |
| Safety:           | Airbag: Driver, Airbag:  |
|                   | Passenger                |
| Windows:          | Power Windows            |
| Sound System:     | CD Player, Premium       |
| -                 | Sound                    |
| Other Features:   | Alloy Wheels             |

Additional Information:

2019 Toyota Camry GCC is Full Options in Excellent condition with warranty, No Accident record, No mechanical problem almost like brand new with good Kilometer: 3000 KM.

CONTACT EMail: mohd uthma@hotmail.com