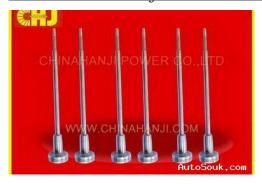

# Common Rail Injector BOSCH NO. 0 445 120 123 0, \$ 1.00

#### Common

Title: Common Rail Injector

BOSCH NO. 0 445 120

123 0

Condition: New Price: \$1.00 Built: 1982

Description: CHINAHANJI POWER

CO.,LTD is a leading manufacturer of high quality Car, Marine, Pump in China, and it's our pleasure to offer you