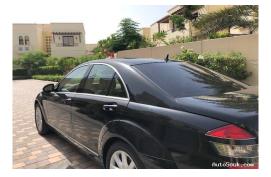

### Common

| Title:      | MERCEDES BENZ S     |
|-------------|---------------------|
|             | 280 FOR SALE. GREAT |
|             | CONDITION!          |
| Body Style: | Sedan               |
| Price:      | AED 46,000.00       |
| Condition:  | Used                |
| Built:      | 2007                |
| Posted:     | May 09, 2019        |

AUTO CLASSIFIEDS

Other Features: Sunroof/Moonroof, Third Row Seats Additional Great condition. Very low mileage. Garage kept and Information: rarely drive. This S class has a smaller engine and is more fuel efficient. Black exterior which compliments the beige leader interior and dark wood paneling. If you want to drive a luxury car without paying a lot, try this S280 and you will fall in love. Privately owned