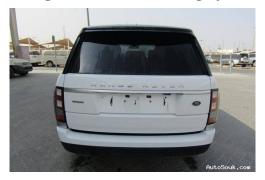

#### Common

| Title:      | Range Rover Autobioghy |
|-------------|------------------------|
| Body Style: | SUV                    |
| Price:      | \$ 20,000.00           |
| Condition:  | Used                   |
| Built:      | 2016                   |
| Posted:     | Aug 23, 2019           |

# Additional information

| Transmission:     | Automatic                |
|-------------------|--------------------------|
| Drive Train:      | 4WD                      |
| Engine Cylinders: | 8                        |
| Fuel:             | Petrol                   |
| Mileage:          | 21974 km                 |
| Exterior Color:   | White                    |
| Interior Color:   | Brown                    |
| Doors:            | 4                        |
| Comfort:          | A/C: Front, A/C: Rear,   |
|                   | Remote Keyless Entry     |
| Safety:           | Airbag: Driver, Airbag:  |
|                   | Passenger, Airbag: Side, |
|                   | Alarm, Anti-Lock Brakes  |
| Sound System:     | CD Player                |
| Other Features:   | Alloy Wheels             |
| Additional        | Range Rover              |
| Information:      | Autobiography 2016 for   |
|                   | sale,                    |
|                   |                          |