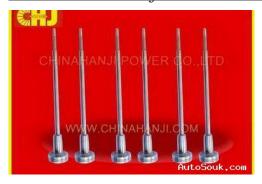

# Common Rail Injector BOSCH NO. 0 445 120 123 0, \$ 1.00

### Common

Title: Common Rail Injector

BOSCH NO. 0 445 120

123 0

Condition: New Price: \$1.00 Built: 1982

Description: CHINAHANJI POWER

CO.,LTD is a leading manufacturer of high quality Car, Marine, Pump in China, and it's our pleasure to offer you