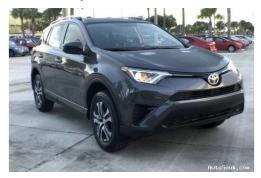

# 2016 Toyota Rav4 sold at GCE

Dealer Info Name: Gr

First Name:

Greatcarexporter Greatcarexporter

### Common

| Title:      | 2016 Toyota Rav4 sold at |
|-------------|--------------------------|
|             | GCE                      |
| Body Style: | SUV                      |
| Price:      | \$ 12,000.00             |
| Condition:  | Used                     |
| Built:      | 2016                     |
| Posted:     | Dec 09, 2018             |

# Additional information

| Transmission:<br>Drive Train:<br>Engine Cylinders:<br>Fuel:<br>Mileage: | Automatic<br>4WD<br>4<br>Petrol<br>40175 km                                                       |
|-------------------------------------------------------------------------|---------------------------------------------------------------------------------------------------|
| Exterior Color:                                                         | Gray                                                                                              |
| Interior Color:<br>Doors:                                               | Gray<br>4                                                                                         |
| Comfort:                                                                | A/C: Front, A/C: Rear,<br>Cruise Control,<br>Navigation System,<br>Power Locks, Power<br>Steering |
| Safety:                                                                 | Airbag: Driver, Airbag:<br>Passenger, Airbag: Side,<br>Alarm, Anti-Lock Brakes,<br>Fog Lights     |
| Windows:                                                                | Power Windows, Rear<br>Window Defroster, Rear                                                     |