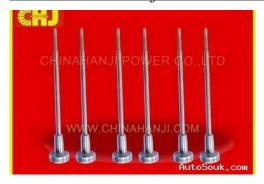

# Common Rail Injector BOSCH NO. 0 445 120 123 0, \$ 1.00

### Common

Title: Common Rail Injector

BOSCH NO. 0 445 120

123 0

Condition: New Price: \$1.00 Built: 1982

Description: CHINAHANJI POWER

CO.,LTD is a leading manufacturer of high quality Car, Marine, Pump in China, and it's our pleasure to offer you