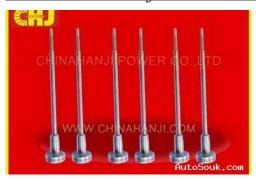

# Common Rail Injector BOSCH NO. 0 445 120 123 0, \$ 1.00

#### Common

Title: Common Rail Injector

BOSCH NO. 0 445 120

123 0

Condition: New Price: \$1.00 Built: 1982

Description: CHINAHANJI POWER

CO.,LTD is a leading manufacturer of high quality Car, Marine, Pump in China, and it's our pleasure to offer you