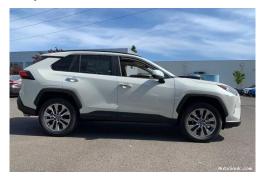

## Toyota RAV4 SUV 2019

Dealer InfoName:Sheikha HamadFirst Name:SheikhaLast Name:Hamad

### Common

| Title:      | Toyota RAV4 SUV 2019 |
|-------------|----------------------|
| Body Style: | SUV                  |
| Price:      | AED 25,000.00        |
| Condition:  | Used                 |
| Built:      | 2019                 |
| Posted:     | Apr 22, 2021         |

# Additional information

| Transmission:     | Automatic                |
|-------------------|--------------------------|
| Drive Train:      | 4WD                      |
| Engine Cylinders: | 4                        |
| Fuel:             | Petrol                   |
| Mileage:          | 4000 km                  |
| Exterior Color:   | White                    |
| Interior Color:   | Tan                      |
| Doors:            | 4                        |
| Comfort:          | A/C: Front, A/C: Rear,   |
|                   | Cruise Control,          |
|                   | Navigation System,       |
|                   | Power Locks, Power       |
|                   | Steering, Remote Keyless |
|                   | Entry, TV/VCR            |
| Safety:           | Airbag: Driver, Airbag:  |
|                   | Passenger, Airbag: Side, |
|                   | Alarm, Anti-Lock Brakes, |
|                   | Fog Lights               |
| Windows:          | Power Windows, Rear      |
|                   | Window Defroster, Rear   |

Window Wiper CD Changer, CD Player, Sound System: Premium Sound Alloy Wheels, Other Features: Sunroof/Moonroof, Tow Package Additional Toyota RAV4 SUV 2019 is in Excellent conditions Information: with warranty,No Accident record, Automatic,No mechanical problem like brand new with good Kilometer: 4000km.